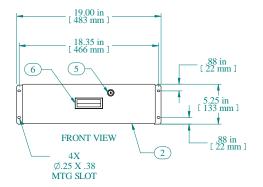

| Item Number | Title                          | Quantity |
|-------------|--------------------------------|----------|
| I           | RDRW - DRAWER BODY             | 1        |
| 2           | RDRW - DRAWER PLATE            | _        |
| 3           | RDRW - DRAWER SHROUD           | -        |
| 4           | SLIDE - 12" FULL TRAVEL        | 2        |
| 5           | LOC KEY-LOCK WITH NUT H-7.5 MM | I        |
| 6           | PLASTIC HANDLE                 | I        |

## NOTES

Maximum Weight 60 lb No Rear Support Maximum Weight 120 lb Rear Supported Mounting Hardware Included

Data subject to change without notice. Isometric drawing not to scale.