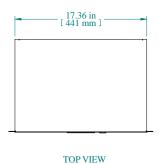

| Item Number | Title                          | Quantity |
|-------------|--------------------------------|----------|
| I           | RDRW - DRAWER BODY             | 1        |
| 2           | RDRW - DRAWER PLATE            | _        |
| 3           | RDRW - DRAWER SHROUD           | -        |
| 4           | SLIDE - 12" FULL TRAVEL        | 2        |
| 5           | LOC KEY-LOCK WITH NUT H-7.5 MM | I        |
| 6           | PLASTIC HANDLE                 | I        |

## PART NUMBERS RDRW1900512BK1 PAINTED BLACK TEXTURED

RDRW1900512CG1 PAINTED GREY/BEIGE TEXTURED
RDRW1900512LG1 PAINTED RAL7035 TEXTURED

## NOTES

Maximum Weight 60 lb No Rear Support Maximum Weight 120 lb Rear Supported Mounting Hardware Included

Data subject to change without notice. Isometric drawing n