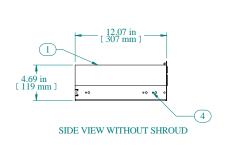

| Item Number | Title                          | Quantity |
|-------------|--------------------------------|----------|
| I           | RDRW - DRAWER BODY             | 1        |
| 2           | RDRW - DRAWER PLATE            | _        |
| 3           | RDRW - DRAWER SHROUD           | -        |
| 4           | SLIDE - 12" FULL TRAVEL        | 2        |
| 5           | LOC KEY-LOCK WITH NUT H-7.5 MM | I        |
| 6           | PLASTIC HANDLE                 | I        |