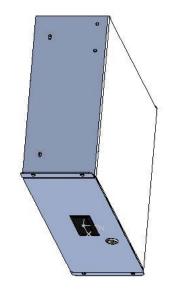

| Item Number | Title                          | Quantity |
|-------------|--------------------------------|----------|
| I           | RDRW - DRAWER BODY             | 1        |
| 2           | RDRW - DRAWER PLATE            | _        |
| 3           | RDRW - DRAWER SHROUD           | -        |
| 4           | SLIDE - 12" FULL TRAVEL        | 2        |
| 5           | LOC KEY-LOCK WITH NUT H-7.5 MM | I        |
| 6           | PLASTIC HANDLE                 | I        |

## NOTES

Maximum Weight 60 lb No Rear Support Maximum Weight 120 lb Rear Supported Mounting Hardware Included

Data subject to change without notice. Isometric drawing not to scale.